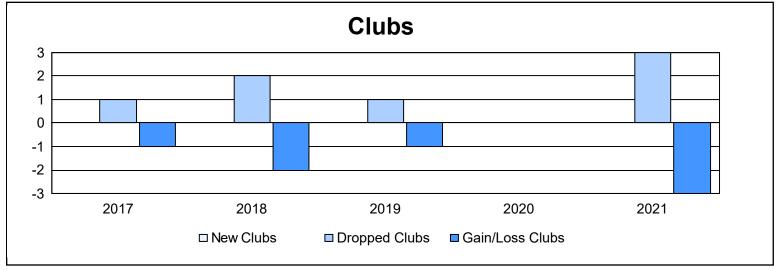

District 18 N As of June 2021 Cumulative

| Year      | New<br>Clubs | Dropped<br>Clubs | Gain/<br>Loss<br>Clubs | New<br>Members | Charter<br>Members | Reinstate<br>Members | Transfer<br>Members | Total<br>Member<br>Added | Total<br>Members<br>Dropped | Gain/<br>Loss<br>Members |
|-----------|--------------|------------------|------------------------|----------------|--------------------|----------------------|---------------------|--------------------------|-----------------------------|--------------------------|
| 2016-2017 | 0            | 1                | -1                     | 126            | 2                  | 9                    | 6                   | 143                      | 202                         | -59                      |
| 2017-2018 | 0            | 2                | -2                     | 93             | 1                  | 15                   | 3                   | 112                      | 189                         | -77                      |
| 2018-2019 | 0            | 1                | -1                     | 91             | 2                  | 4                    | 9                   | 106                      | 145                         | -39                      |
| 2019-2020 | 0            | 0                | 0                      | 99             | 0                  | 7                    | 13                  | 119                      | 144                         | -25                      |
| 2020-2021 | 0            | 3                | -3                     | 137            | 0                  | 12                   | 4                   | 153                      | 179                         | -26                      |
| Average   | 0            | 1                | -1                     | 109            | 1                  | 9                    | 7                   | 127                      | 172                         | -45                      |